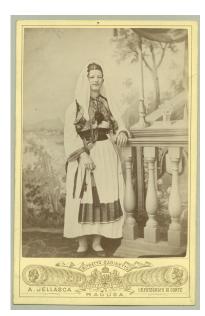

## Christian women's folk dress

Christian women's folk dress © The Austrian Museum of Folk Life and Folk Art

| Object:      | Christian women's folk dress                       |
|--------------|----------------------------------------------------|
| Description: | Full-length studio portrait of a woman             |
| 1            | wearing traditional Christian clothes and          |
|              | a light-coloured shawl as a headdress.             |
|              | Painted canvas backdrop.                           |
| Comment:     | Most probably produced for commercial              |
|              | use with a model.                                  |
| Date:        | Not before 1850, Not after 1892                    |
| Location:    | Dubrovnik (Ragusa), Dalmatia                       |
| Country:     | Austria-Hungary                                    |
|              |                                                    |
| Type:        | Photograph                                         |
| Creator:     | Jellasca, Anton, (Court photographer)              |
| Dimensions:  | Artefact: 168mm x 108mm                            |
|              | Image: 135mm x 97mm                                |
| Format:      | Cabinet                                            |
| Technique:   | Not specified                                      |
| Keywords:    | 290 Clothing                                       |
|              | 300 Adornment                                      |
|              | 560 Social Stratification                          |
|              | 560 Social Stratification > 562 Gender Status      |
|              | 550 Individuation and Mobility > 554 Status, Role, |
|              | and Prestige                                       |
| Copyright:   | Österreichisches Museum für Volkskunde             |
| Archive:     | The Austrian Museum of Folk Life and               |
|              | Folk Art, Inv. No.: ÖMV/pos/1336                   |
| License:     | This picture is licensed under Creative            |
|              | Commons [CC BY-NC-ND 3.0] (http://                 |
|              | creativecommons.org/licenses/by-nc-                |
|              | nd/3.0/)                                           |
| Editor:      | Barbara Derler                                     |
| Permalink:   | https://gams.uni-graz.at/o:vase.2642               |
|              |                                                    |