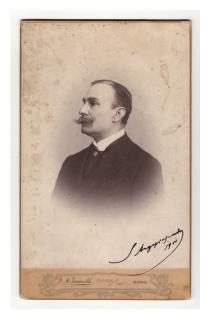

## Studio portrait of a moustached man

Studio portrait of a moustached man © Museum of Applied Art

Studio portrait of a moustached man © Museum of Applied Art

Object: Studio portrait of a moustached man

Description: Vignetted profile portrait of a moustached

man in town attire.

Comment: Photograph kept in the collection of

Division General Milivoj J. Nikolajević (1861, Belgrade – ?), Court Marshal under the Obrenović dynasty, Chief Executive of the Geographical Department of the Serbian Army's

General Staff.

Date: 1901 Location: Belgrade Country: Serbia

Type: Photograph

Creator: Jovanović, Milan, (Photographer)
Dimensions: Artefact: 218mm x 128mm

Format: Boudoir Technique: Not specified

Keywords: 290 Clothing