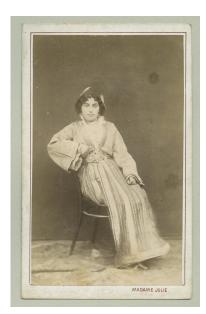

## Studio portrait of a townswoman

Studio portrait of a townswoman © The Austrian Museum of Folk Life and Folk Art

| Object:      | Studio portrait of a townswoman                    |
|--------------|----------------------------------------------------|
| Description: | Full-length shot of a woman wearing                |
|              | an ornate urban dress with traditional             |
|              | elements and an embroidered wide-                  |
|              | sleeved jacket (libade). On her head she is        |
|              | wearing a felt hat (fezić). She is sitting on      |
|              | a chair. Plain background.                         |
| Date:        | Not after 1910                                     |
| Location:    | Unknown                                            |
| Country:     | Bosnia and Herzegovina                             |
| Type:        | Photograph                                         |
| Creator:     | Madame Julie, (Photographer)                       |
| Dimensions:  | Artefact: 105mm x 65mm                             |
|              | Image: 96mm x 57mm                                 |
| Format:      | Carte de visite                                    |
| Technique:   | Not specified                                      |
| Keywords:    | 290 Clothing                                       |
|              | 550 Individuation and Mobility > 554 Status, Role, |
|              | and Prestige                                       |
|              | 560 Social Stratification                          |
|              | 560 Social Stratification > 562 Gender Status      |
| Copyright:   | Österreichisches Museum für Volkskunde             |
| Archive:     | The Austrian Museum of Folk Life and               |
|              | Folk Art, Inv. No.: ÖMV/pos/1192                   |
| License:     | This picture is licensed under Creative            |
|              | Commons [CC BY-NC-ND 3.0] (http://                 |
|              | creativecommons.org/licenses/by-nc-                |
|              | nd/3.0/)                                           |
| Editor:      | Barbara Derler                                     |
| Permalink:   | https://gams.uni-graz.at/o:vase.2629               |
|              |                                                    |