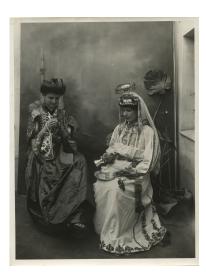

## Portrait of two women

Portrait of two women © The Historical Archive of Sarajevo

| Object:      | Portrait of two women                       |
|--------------|---------------------------------------------|
| Description: | Close-up of a woman wearing an urban        |
|              | dress with ornate embroidery for a          |
|              | wealthy townswoman. She is holding a        |
|              | bird in her hands. Another woman in a       |
|              | traditional dress from Herzegovina is       |
|              | sitting next to her. She is pouring coffee. |
|              | Painted canvas backdrop.                    |
| Comment:     | Positive print.                             |
| Relations:   | https://gams.uni-graz.at/o:vase.2369        |
| Date:        | 1906                                        |
| Location:    | Sarajevo                                    |
| Country:     | Bosnia and Herzegovina                      |
| Type:        | Photograph                                  |
| Creator:     | Topič, František, (Photographer)            |
| Dimensions:  | Artefact: 172mm x 214mm                     |
| Format:      | Not specified                               |
| Technique:   | Not specified                               |
| Keywords:    | 290 Clothing                                |
|              | 890 Gender Roles and Issues                 |
|              | 300 Adornment                               |
|              | 560 Social Stratification                   |
| Copyright:   | Historijski arhiv Sarajevo                  |
| Archive:     | The Historical Archive of Sarajevo, Inv.    |
|              | No.: ZF-1328                                |
| License:     | This picture is licensed under Creative     |
|              | Commons [CC BY-NC-ND 3.0] (http://          |
|              | creativecommons.org/licenses/by-nc-         |
|              | nd/3.0/)                                    |
| Editor:      | Barbara Derler                              |
| Permalink:   | https://gams.uni-graz.at/o:vase.2329        |
|              |                                             |