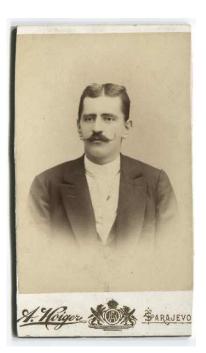

## Studio portrait of Niko Besarović

Studio portrait of Niko Besarović © The Historical Archive of Sarajevo

Studio portrait of Niko Besarović © The Historical Archive of Sarajevo

| Object:      | Studio portrait of Niko Besarović             |
|--------------|-----------------------------------------------|
| Description: | Upper body shot of a man in urban             |
|              | clothes.                                      |
| Comment:     | Niko Besarović was a merchant,                |
|              | bookseller and publisher in Sarajevo.         |
| Date:        | Not before 1895, Not after 1918               |
| Location:    | Sarajevo                                      |
| Country:     | Bosnia and Herzegovina                        |
| Туре:        | Photograph                                    |
| Creator:     | Hoiger, Anton, (Photographer)                 |
| Dimensions:  | Artefact: 105mm x 59mm                        |
|              | Image: 87mm x 59mm                            |
| Format:      | Carte de visite                               |
| Technique:   | Not specified                                 |
| Keywords:    | 290 Clothing                                  |
|              | 560 Social Stratification                     |
|              | 560 Social Stratification > 562 Gender Status |
| Copyright:   | Historijski arhiv Sarajevo                    |
| Archive:     | The Historical Archive of Sarajevo, Inv.      |
|              | No.: ZF-999                                   |
| License:     | This picture is licensed under Creative       |
|              | Commons [CC BY-NC-ND 3.0] (http://            |
|              | creativecommons.org/licenses/by-nc-           |
|              | nd/3.0/)                                      |
| Editor:      | Barbara Derler                                |
| Permalink:   | https://gams.uni-graz.at/o:vase.2163          |
|              |                                               |