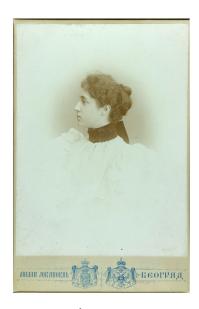

## Studio portrait of Ms. Mara

Studio portrait of Ms. Mara
© Ethnographic Museum in Belgrade

Studio portrait of Ms. Mara
© Ethnographic Museum in Belgrade

Object: Studio portrait of Ms. Mara

Description: Vignetted profile head shot of a young

woman. She is wearing a white blouse or dress with puffed sleeves and a dark scarf

around her neck.

Comment: The name of the woman in the picture is

written on the verso. The last name is not

decipherable.

Date: Not before 1896, Not after 1903

Location: Belgrade Country: Serbia

Type: Photograph

Creator: Jovanović, Milan, (Photographer)

Dimensions: Artefact: 165mm x 106mm

Format: Cabinet
Technique: Not specified