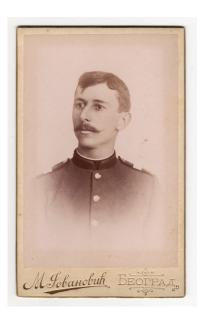

## Studio portrait of a soldier

Studio portrait of a soldier <sup>©</sup> Museum of Applied Art

Studio portrait of a soldier <sup>©</sup> Museum of Applied Art

| Object:      | Studio portrait of a soldier                  |
|--------------|-----------------------------------------------|
| Description: | Upper body shot of a young man in             |
|              | military uniform.                             |
| Comment:     | Photograph kept in a photo album that         |
|              | probably belonged to Ranko Petrović,          |
|              | professor at the First Belgrade High          |
|              | School.                                       |
| Date:        | Not after 1890                                |
| Location:    | Belgrade                                      |
| Country:     | Serbia                                        |
| Туре:        | Photograph                                    |
| Creator:     | Jovanović, Milan, (Photographer)              |
| Dimensions:  | Artefact: 107mm x 67mm                        |
| Format:      | Carte de visite                               |
| Technique:   | Not specified                                 |
| Keywords:    | 290 Clothing > 292 Special Garments           |
|              | 550 Individuation and Mobility > 551 Personal |
|              | Names                                         |
|              | 560 Social Stratification                     |
|              | 700 Armed Forces                              |
|              | 710 Military Technology > 714 Uniform and     |
|              | Accouterment                                  |
|              | 870 Education                                 |
|              | 890 Gender Roles and Issues                   |
| Copyright:   | Muzej Primenjene Umetnosti                    |
| Archive:     | Museum of Applied Art, Inv. No.: 23320        |
| License:     | This picture is licensed under Creative       |
|              | Commons [CC BY-NC-ND 3.0] (http://            |
|              | creativecommons.org/licenses/by-nc-           |
|              | nd/3.0/)                                      |
| Editor:      | Ana Djordjevic                                |
| Permalink:   | https://gams.uni-graz.at/o:vase.1221          |