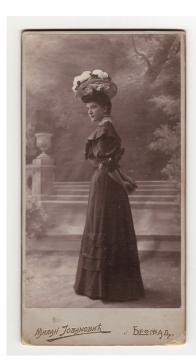

## Studio portrait of Ana Jovanović

Studio portrait of Ana Jovanović © Museum of Applied Art

Studio portrait of Ana Jovanović © Museum of Applied Art

| Object:      | Studio portrait of Ana Jovanović                   |
|--------------|----------------------------------------------------|
| Description: | Full-length profile shot of a young woman          |
|              | with her head slightly turned towards              |
|              | the camera. She is wearing a dark,                 |
|              | high-necked, floor-length dress and an             |
|              | elaborate hat adorned with flowers. A              |
|              | painted canvas backdrop is creating the            |
|              | impression of the scene being set on steps         |
| -            | leading into a garden.                             |
| Comment:     | Ana Jovanović (1888, Kragujevac – 1956,            |
|              | Belgrade) was Mihailo P. Jovanović's               |
|              | daughter. Mihailo was an attorney and              |
|              | served as Minister of Justice (1903–1905)          |
|              | and as head of the Court of Cassation (as          |
|              | of 1908). In 1908, Ana married Captain             |
|              | Pantelija Ž. Jurišić (who later became             |
|              | General of the Royal Army), who was                |
|              | the son of the prominent Serbian natural           |
|              | scientist Živojin Jurišić, who, among other        |
|              | things, was the founder of the Natural             |
|              | Science Museum of Serbian Land (which              |
|              | is now the Natural History Museum) and             |
|              | the Serbian Botanical Society.                     |
| Relations:   | https://gams.uni-graz.at/o:vase.1247               |
| Date:        | 1908.04                                            |
| Location:    | Belgrade                                           |
| Country:     | Serbia                                             |
| Type:        | Photograph                                         |
| Creator:     | Jovanović, Milan, (Photographer)                   |
| Dimensions:  | Artefact: 165mm x 85mm                             |
| Format:      | Malvern                                            |
| Technique:   | Not specified                                      |
| Keywords:    | 290 Clothing                                       |
|              | 300 Adornment                                      |
|              | 550 Individuation and Mobility > 551 Personal      |
|              | Names                                              |
|              | 550 Individuation and Mobility > 554 Status, Role, |
|              | and Prestige                                       |
|              | 560 Social Stratification                          |
|              | 640 State                                          |
|              |                                                    |